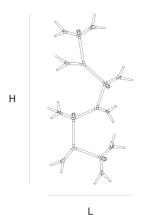

L 120 cm 47.2 inch H 240 cm 94.5 inch W 90 cm 35.4 inch

#### CANOPY

L 35 cm 13.8 inch H 5 cm 2 inch W 10 cm 3.9 inch

## CABLELENGTH Up to 0 cm 0 inch

18

9 x 4,6W led, 2700K, Aluminium 3384LM, CRI 90+ polished White