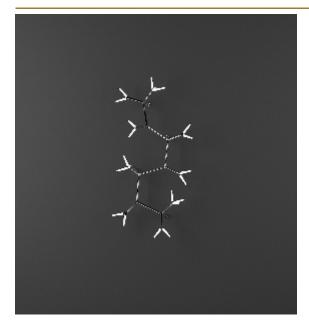

# ABOUT SPARKS W02 WALL-

## LAMP by Daniel Becker

There are many preconfigured standard models and sets of Sparks suspension or Sparks wall lamp for the basic needs. Every module can be rotated freely in 360°, making the whole system easily adaptable to every possible situation. Assembling is easy due to the prewired modules that can be plugged together.